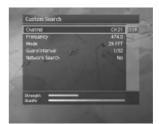

#### 2. Custom Search

You can search services manually by searching parameters, if you know the service information.

Select *Channel, Frequency, Mode, Guard Interval* or *Network Search* using the ▲/▼ button and press the ◀/▶ button.

#### Channel Number

Select the number of VHF/UHF channel, in which the transport stream is transmitted by using also the **NUMERICAL**(0~9) button. If the number is correct, the receiver will search any services easily.

### Frequency

Enter the your desired frequency to search directly. When entering frequency, the appropriate service for the entered frequency is automatically displayed on Service. When you enter the frequency, you use the **NUMERICAL**(0~9) button.

### Mode

Select one option among *Auto*, *2K FFT* and *8K FFT* for service search. If you don't know the value, please select *Auto*.

#### Guard Interval

Select one option among *Auto, 1/4,1/8,1/16* and *1/32* for service search. If you don't know the value, please select *Auto*.

#### Network Search

If specified frequency service information and other service information are provided together, the service, which belongs to other frequency service, is also searched. Select **Yes** to search all services in the network. If not, select **No**.